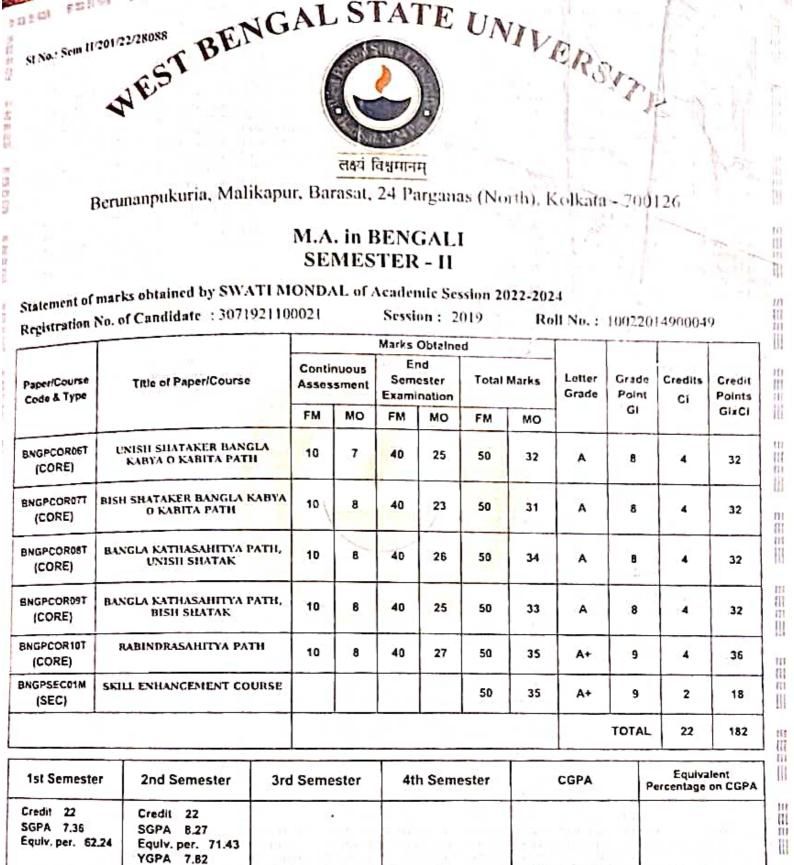

#### M.A. 2nd SEMESTER EXAMINATION, 2022 IN HISTORY

The following is the statement of Marks and Grade Point obtained by SUDIPA ROY

Roll: 001/HIS2/ No.: 2107132 Enrolment No.: 001/MA /HIS/0011/21 at the aforesaid Examination, 2022 (Held in the month of February 2023 ).

|                   | 1           |                             |      |                                          |               |          |         | DETAILS                 | S OF M        | ARKS   |         | - 12      |                 |                |        | -               |
|-------------------|-------------|-----------------------------|------|------------------------------------------|---------------|----------|---------|-------------------------|---------------|--------|---------|-----------|-----------------|----------------|--------|-----------------|
| Course            | -           | Ca                          | un   | se Title                                 | Theo          | retical  | Pr      | actical                 | Inte<br>Asses |        | Cou     |           | Letter<br>Grade | Grade<br>Point | Credit | Credit<br>Point |
|                   |             |                             |      |                                          | F.M.          | MO       | FM      | MO                      | F.M.          | M.O.   | F.M.    | MO        |                 |                |        |                 |
| 206               | Col         | onial India 19th            | an   | 20th Century                             | 40            | 24       |         |                         | 10            | 09     | 50      | 33        | в               | 7              | 4      | 28              |
| 207               | Nat         | onal Movement               | in i | ndia                                     | 40            | 21       | T       |                         | 10            | 09     | 50      | 30        | ₿               | 7              | 4      | 28              |
| 205               | Life<br>Cen | and Thought of<br>fury      | Ber  | igal in the 19th                         | 40            | 20       | 1       |                         | 10            | 09     | 50      | 29        | с               | 6              | 4      | 24              |
| SEC               | Prac        | tce of Writing H            | 1510 | <b>m</b>                                 | 25            | 20       |         |                         |               |        | 25      | 20        | E               | а              | z      | 18              |
| GEC<br>EDNE [     | Fund        | iamentals of Ed             | G    | tion and Research                        | 40            | 18       |         |                         | 10            | 09     | 50      | 27        | с               | 6              | 4      | 24              |
| emester<br>Credit |             | Total Credit Po<br>obtained | nt   | Semester Grade Point<br>Average ( SGPA ) | Full<br>Marks | Mai      |         | Percenta<br>of Marks of | ege (%)       | Seme   |         | Failed In |                 |                |        |                 |
| 18                |             | 122                         |      | 6.78                                     | 225           | 13       | 19      | 617                     | 8%            | 0      |         | Appeare   | d In            |                |        |                 |
| % of Ma           | rks         | Grade Point                 | L    | etter Grade                              | Came          | - dation | 10      |                         |               | -      | _       | -         |                 | _              |        | _               |
| 90 - 10           |             | 10                          | C    | ( Outstanding )                          | Count         | ulaner   |         | redit Poir              | 11 = G        | ade Po | unt x C | redit     |                 |                |        |                 |
| 80.8              |             | 9                           |      | (Excellent)                              | SGPA          | . 2      |         | t Points                |               |        |         |           |                 |                |        |                 |
|                   | 9           | 8                           |      | (Very Good)                              | adi. F        |          | Total   | Credits                 | of Sem        | ester  |         |           |                 |                |        |                 |
| 60 - 6            | 30          | 7                           |      | ( Good )                                 | 0 =           | Seme     | ster F  | aminat                  | ion Que       | hold   |         |           |                 |                |        |                 |
| 50 - 5            | 40          | 6                           |      | (Far)                                    | FS =          | Suppl    | emen    | lary in M               | aximun        | Two    | Course  | s 200 C   | ontinue (       | lost Dec       |        |                 |
| 40 · 4<br>00 · 3  |             | 5                           |      | (Below Average )<br>(Failed )            | 1.00.0        | - L GHCC | 1.00.00 | Continue<br>M.O. =      | ENPERI-2      | semust | 67      | a ariu C  | er andê t       | Next Ser       | mester |                 |

Date of Publication of Result : 31/10/2023 06122023

Binalendu Sawal Controller of Examinations

22/022360/1975

BGC Bath) No. (ac/2021 2023/11 st Bengal State Muiversiz This is to certify that Rimi Mondal has obtained the degree of Master of Arts / Science in Zoology in the year 2023 under Semester System from Barasat Government College affiliated to this University and that he / she was placed in the First Class. Barasat Govt. College Alattinjie Principal Countersigned by **Barasat Govt.** College Vice-Chancellor 10, K.N.C. Road, Barasat West Bengal State University Kolkata - 700124 Phone No.: (033) 2552 3365 Fax: (033) 2562-5053 E-mail: principal@bgc.ac.in